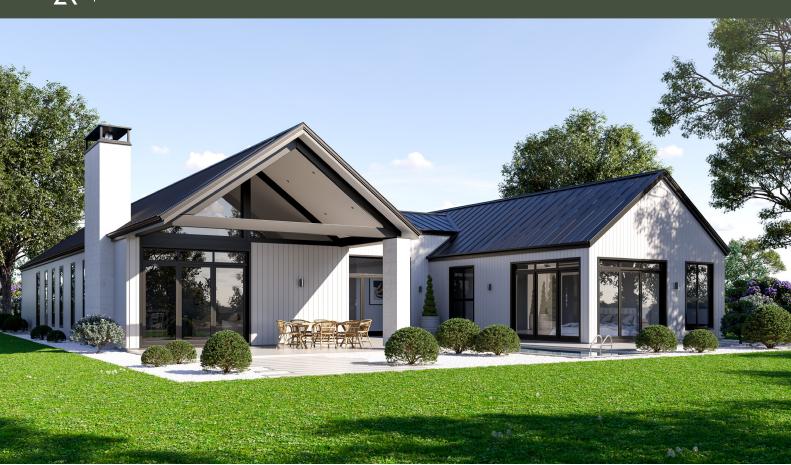

This modern barn-style home blends contemporary design with traditional farmhouse charm, ideal for a family. It features four spacious bedrooms, an office, a media room, and a butler's pantry. Expansive windows fill the home with natural light, while the covered outdoor living area and open patio provide perfect spaces for family gatherings and relaxation. The clean lines, vertical siding, and sleek gable roofs create a striking exterior, making this home both stylish and comfortable.