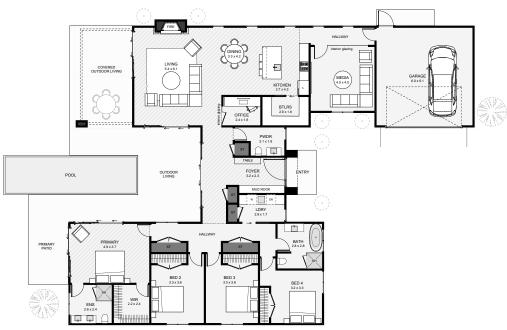

This modern barn-style home blends contemporary design with traditional farmhouse charm, ideal for a family. It features four spacious bedrooms, an office, a media room, and a butler's pantry. Expansive windows fill the home with natural light, while the covered outdoor living area and open patio provide perfect spaces for family gatherings and relaxation. The clean lines, vertical siding, and sleek gable roofs create a striking exterior, making this home both stylish and comfortable.

Floor Area: 262m<sup>2</sup>

18.6m

**Contact us:** 

**9** 021 025 82299

E: andy@whitechurchconstruction.co.nz www.whitechurchconstruction.co.nz